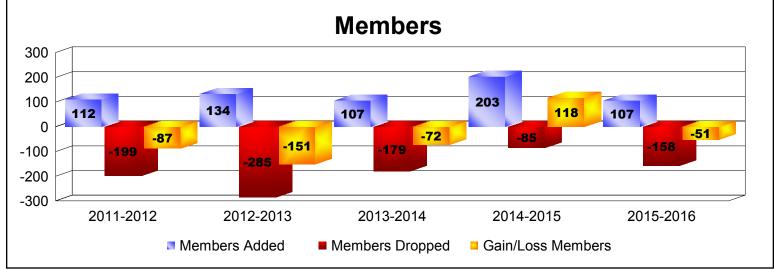

District 414 As of June 2016 Cumulative

| Year      | New<br>Clubs | Dropped<br>Clubs | Gain/<br>Loss<br>Clubs | New<br>Members | Charter<br>Members | Reinstate<br>Members | Transfer<br>Members | Total<br>Member<br>Added | Total<br>Members<br>Dropped | Gain/<br>Loss<br>Members |
|-----------|--------------|------------------|------------------------|----------------|--------------------|----------------------|---------------------|--------------------------|-----------------------------|--------------------------|
| 2011-2012 | 2            | -4               | -2                     | 50             | 44                 | 15                   | 3                   | 112                      | -199                        | -87                      |
| 2012-2013 | 1            | -10              | -9                     | 76             | 26                 | 17                   | 15                  | 134                      | -285                        | -151                     |
| 2013-2014 | 0            | -5               | -5                     | 73             | 18                 | 13                   | 3                   | 107                      | -179                        | -72                      |
| 2014-2015 | 3            | -1               | 2                      | 91             | 71                 | 39                   | 2                   | 203                      | -85                         | 118                      |
| 2015-2016 | 1            | -2               | -1                     | 55             | 35                 | 13                   | 4                   | 107                      | -158                        | -51                      |
| Average   | 1            | -4               | -3                     | 69             | 39                 | 19                   | 5                   | 133                      | -181                        | -49                      |