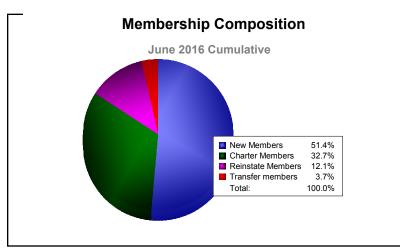

District 414 As of June 2016 Cumulative

| Year      | New<br>Clubs | Dropped<br>Clubs | Gain/<br>Loss<br>Clubs | New<br>Members | Charter<br>Members | Reinstate<br>Members | Transfer<br>Members | Total<br>Member<br>Added | Total<br>Members<br>Dropped | Gain/<br>Loss<br>Members |
|-----------|--------------|------------------|------------------------|----------------|--------------------|----------------------|---------------------|--------------------------|-----------------------------|--------------------------|
| 2011-2012 | 2            | -4               | -2                     | 50             | 44                 | 15                   | 3                   | 112                      | -199                        | -87                      |
| 2012-2013 | 1            | -10              | -9                     | 76             | 26                 | 17                   | 15                  | 134                      | -285                        | -151                     |
| 2013-2014 | 0            | -5               | -5                     | 73             | 18                 | 13                   | 3                   | 107                      | -179                        | -72                      |
| 2014-2015 | 3            | -1               | 2                      | 91             | 71                 | 39                   | 2                   | 203                      | -85                         | 118                      |
| 2015-2016 | 1            | -2               | -1                     | 55             | 35                 | 13                   | 4                   | 107                      | -158                        | -51                      |
| Average   | 1            | -4               | -3                     | 69             | 39                 | 19                   | 5                   | 133                      | -181                        | -49                      |