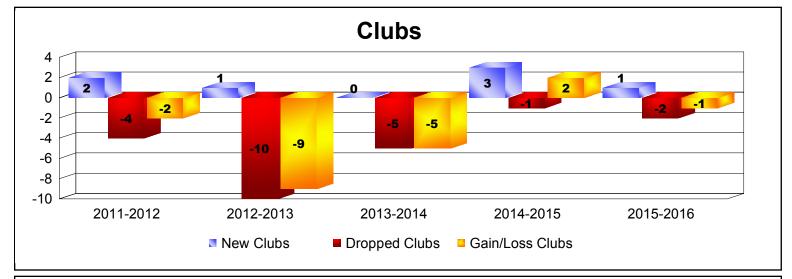

District 414 As of June 2016 Cumulative

| Year      | New<br>Clubs | Dropped<br>Clubs | Gain/<br>Loss<br>Clubs | New<br>Members | Charter<br>Members | Reinstate<br>Members | Transfer<br>Members | Total<br>Member<br>Added | Total<br>Members<br>Dropped | Gain/<br>Loss<br>Members |
|-----------|--------------|------------------|------------------------|----------------|--------------------|----------------------|---------------------|--------------------------|-----------------------------|--------------------------|
| 2011-2012 | 2            | -4               | -2                     | 50             | 44                 | 15                   | 3                   | 112                      | -199                        | -87                      |
| 2012-2013 | 1            | -10              | -9                     | 76             | 26                 | 17                   | 15                  | 134                      | -285                        | -151                     |
| 2013-2014 | 0            | -5               | -5                     | 73             | 18                 | 13                   | 3                   | 107                      | -179                        | -72                      |
| 2014-2015 | 3            | -1               | 2                      | 91             | 71                 | 39                   | 2                   | 203                      | -85                         | 118                      |
| 2015-2016 | 1            | -2               | -1                     | 55             | 35                 | 13                   | 4                   | 107                      | -158                        | -51                      |
| Average   | 1            | -4               | -3                     | 69             | 39                 | 19                   | 5                   | 133                      | -181                        | -49                      |